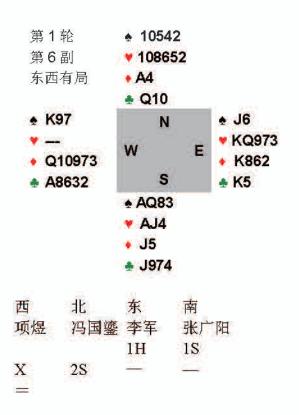

Dragonite v Kosing (Open Round 2)

For Round 2 we visit Group C, where Dragonite (Hong Kong) and Kosing (Transnational) had both begun with wins in Round I.

Board 18. Dealer East. N/S Vul.

All Pass

I love random-style weak two bids. That means that I would quite cheerfully open a lot worse hands than this East exhibit, which does after all have a pretty decent main suit, even if the hand is 5-2-3-3, the worst distribution with which you can ever open a weak two — unless you are REALLY wild.

Dragonite's Leo Cheung achieved part of his goal when his opponents auction was completely taken away from them by the weak two opening and jump raise. However, the take-out and responsive doubles got the Kosing N/S the best result that was available to them when they collected an 800 penalty. Haeryung Kwon led out two top clubs then continued with a low club for his partner to ruff, Lu Jinzhou returned a heart to dummy's ace and Cheung took the spade finesse, losing to the bare king. Kwon cashed the king of hearts then switched to a low diamond and the defenders took two of those for down four and -800.

Kosing's Jiahing Yang did not open the weak two bid. He overcalled at his next turn but that only collected a simple raise from partner, Hue Poon, and the Dragonite N/S bid peacefully to their cold heart game. There were just two major-suit aces to be lost after a spade lead and C.C. Cheung soon claimed 11 tricks for +650 but 4 IMPs to Kosing.