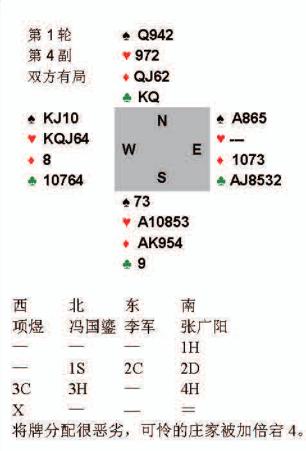

Shenha Qiaoyou vs Haoran(Open Round One)

Our coverage of the 2018 HK Inter-City Championships starts with an Open Group B match between Shenha Qiaoyou of China and Chinese Taipei's Haoran. Due to the vagaries of BBO, which had some problems early on, we start with Board 10 and an early pick-up for Haoran.

Board 10. Dealer East. All Vul.

For Shenha, Yue Liu opened INT, which I'm guessing was 13-15, and Lei Ma followed a weak Stayman sequence, no doubt planning to do more if he hit a major in partner's hand. After a non-threatening club lead, Ma came to 10 tricks for +170.

Tzu Lin Wu, for Haoran, opened the South hand with I♣ and followed through with a 2♦ reverse. Ying Yi Lin's 3♣ preference was forcing so Wu completed the auction with 3NT. Guo Shangxin led a passive club lead so Wu won in hand to lead a spade up and could establish two of the those to go with five clubs and two red aces; +600 and 10 IMPs to Haoran.