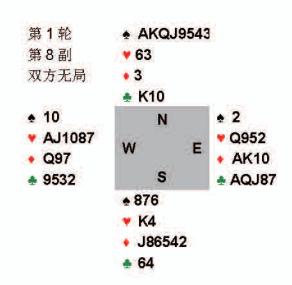

```
Board 29. Dealer North. All Vul.
                       ♡AKJ3
                       ♦ A Q 8
                       ♣ A K J 9 7
       ♠ 7
                                       ★ 6 3
       ♥ Q 8 5 2
                                       ♥ 9 6 4
       ♦ K J 9 7 3
                                       \Diamond 10 6 5 4 2
       ♣ Q 8 4
                                       1065
                       ♠ A K | 10 9 8 5 4 2
                       ♡ 107
                       ♣ 3 2
       West
               North East
                               South
               Jinzhou Cheung Kwon
               2🚓
                       Pass
       Pass
               2NT
                       Pass
                               3♠
               4NT
                       Pass
       Pass
       Pass
               5NT
                       Pass
                               7♠
       All Pass
       West
               North
                       East
                               South
                               Cheung
       Poon
               Lo
                       Yang
               2♣
                       Pass
       Pass
               2NT
                       Pass
                               7♠
                       All Pass
```

When Kwon first gave a spade positive then repeated his suit, Jinzhou had heard enough and took control. Finding partner with both the missing key cards, he bid 5Nt to look for a possible grand slam, and Kwon duly bid it.

After the same auction as far as the mildly off-centre 2NT rebid, Cheung just blasted 74, I can see his point, in that it might be difficult to explore as carefully as one would like, but there were plenty of missing high cards such that there could have been a missing ace, and there was no rush. Lo could not imagine that 74 could be better than 7NT so converted and, of course, there was nothing to the play in either contract. That was +2210 to Jinzhou/Kwon and +2220 to Lo/Cheung; no swing.

The match ended in a 36-26 IMP, 12.80-7.20 VP win for Kosing.

Did you think that the big hand was one of the easiest grand slams to get to that you have seen, given the way both our featured pairs sailed into it? Well, in the Open series, nine out of 40 pairs played in a small slam, and one played in game! Maybe not so easy after all if South is worried about the possibility of a missing ace.