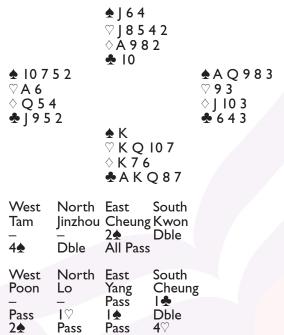

```
Board 4. Dealer West, All Vul.
                       ♦ 7 4
                       ♥ Q J 10 6 4
                       ♦ K 8
                       ♣ K 10 9 2
       ★ K Q 1086
                                      ♠ A 5
       ♡ 9
                                      ♡ K 8 7 3 2
       ♦ A 6 4 3 2
                                      ♦ | 10 9
       ♣ A 7
                                      ♣ J 5 4
                       ♠ | 9 3 2
                       ♡ A 5
                       ♦ 0 7 5
                       ♣ Q 8 6 3
       West
               North East
                              South
                       Wang
       Miyanouchi
                              Ueno Li
                       Wang
                              Nakanishi
       Shen
               Yokoi
        Pass
                       INT
                              Pass
                              All Pass
               Pass
                       2
```

Identical and straightforward auctions saw the two Wests declare 2% on the lead of the queen of hearts.

For Nakanishi, Miyanouchi covered with the king, losing to the ace. Back came a heart and away went the club loser as North won the ten. Wei Min Wang now switched to the ten of clubs to declarer's bare ace. There is an old rule about looking after the side suit before drawing trumps and Miyanouchi failed to follow it. A spade to the ace and a spade back to the queen, followed by the king, left the contract in serious trouble. Ace and another diamond lost to the king and now a club forced declarer down to only one trump, the ten. When South won the next diamond he could cash the jack of spades and North had the last two tricks for down two and -200 – not West's best ever effort, I fear.

Hiroki Yokoi also led the queen of hearts but Shen did not cover and, knowing that partner's ♥A would make an appearance if a second round was played, Yokoi switched to a trump. That picked up South's jack, alas. Shen knew all about looking after the side suit. She played ace and another diamond, won the club return and played a third diamond. The fact that Yokoi ruffed this was academic. North had a club to cash but Shen could ruff the next one and ruff a diamond with the ace of spades. A heart ruff was followed by two winning trumps and Shen had eight tricks for +110 and 7 IMPs to Vincent Li.

Ueno had 9 HCP but didn't like partner's spades so passed. Though Miyanouchi repeated the spades to show both a sixth card and a sound overcall, it was Vincent Li who had the dubious privilege of declaring the final contract, and 3♦ was not a joy to play at all. Miyanouchi cashed the ace of spades and continued with the queen, on which Ueno discarded a heart. Li ruffed and led the jack of clubs, losing to the queen, and now Miyanouchi led the seven of spades, Ueno ruffing dummy's nine with the eight and being over-ruffed by the jack. Li played ace of clubs then ruffed one and led a heart to the king and ace. Back came a heart for the jack and queen and he now cashed the ace of diamonds and exited with a second round. Ueno had the rest so the contract was down three for −300.

Wenfei responded INT to the I♠ overcall, perhaps hoping to improve the contract, perhaps to get to game if partner was strong. When Shen jumped to 3♠ it seemed that she was indeed strong so Wenfei converted to 3NT and played there. Nakanishi led the jack of clubs, Wenfei winning in hand with the king and leading the ten of spades to the king and ace. She cashed the queen of spades now, getting the bad news, so switched her attention to hearts, running the nine to Nakanishi's queen. Nakanishi played ace and a low club to dummy's queen and Wenfei had nowhere to turn. She cashed the jack of spades then played ace and another heart. Nakanishi won the ♡K and cashed the ♣10 and ◇A for one down; -50 and 8 IMPs to Nakanishi.