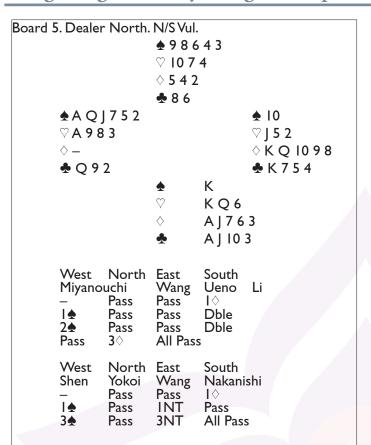

#### Nakanashi v Vincent Li (Open Round 3)

We are back at Group B for our Round 3 coverage. Vinceng Li, a combined Hong Kong/Shanghai team, were handily placed in third after two matches, while Japan's Nakanishi had started slowly and lay eighth so had some work to do to be able to go to dinner content with their day's work.

Board 2. Dealer East. N/S Vul.

| West                                      | North                                                           | East                                        | South                                                   |      |
|-------------------------------------------|-----------------------------------------------------------------|---------------------------------------------|---------------------------------------------------------|------|
| Miyano<br>-<br>2♣<br>4♡                   | ouchi<br>—<br>Pass<br>All Pass                                  | Wang<br>INT<br>2♥                           | Ueno<br>Pass<br>Pass                                    | Li   |
| West<br>Shen<br>-<br>2♦<br>3♦<br>4♥<br>6♥ | North<br>Yokoi<br>-<br>Pass<br>Pass<br>Pass<br>Pass<br>All Pass | East<br>Wang<br>I♣<br>2NT<br>3♡<br>4♣<br>5♡ | South<br>Nakani<br>Pass<br>Pass<br>Pass<br>Pass<br>Pass | ishi |

For Nakanishi, Sachiko Ueno opened INT and Yoko Miyanouchi used Stayman then raised the 2♥ response to game. It would not have hurt for West to splinter with 3♠ over 2♥, always assuming that this would have been the meaning of the bid in the Japanese methods. That would certainly have got east excited, looking at a maximum and ideal spade holding. There was nothing to the play; 12 tricks for +480.

For Vincent Li, Wenfei Wang opened with a strong club and rebid 2NT over the natural positive to show her balanced handtype. Qi Shen transferred to show her second suit and when Wenfei agreed hearts made a spade cuebid. Shen signed off over Wenfei's return cuebid but was delighted to accept the invitation when her partner found one more bid. Wenfei won the trump lead with dummy's ace to play a diamond to the queen and ace. She won the heart return, drew the missing trump and played on diamonds to establish her twelfth trick; +980 and 11 IMPs to Vincent Li.