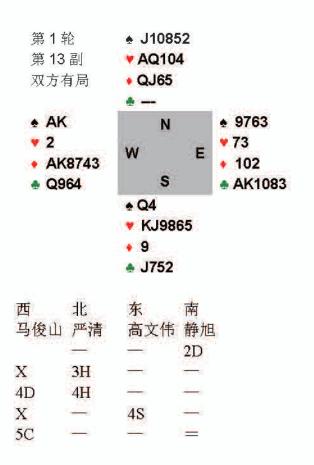

Board 2. Dealer East. N/S Vul.

| West                                      | North                                                           | East                                        | South                                                   |      |
|-------------------------------------------|-----------------------------------------------------------------|---------------------------------------------|---------------------------------------------------------|------|
| Miyano<br>-<br>2♣<br>4♡                   | ouchi<br>—<br>Pass<br>All Pass                                  | Wang<br>INT<br>2♥                           | Ueno<br>Pass<br>Pass                                    | Li   |
| West<br>Shen<br>-<br>2♦<br>3♦<br>4♥<br>6♥ | North<br>Yokoi<br>-<br>Pass<br>Pass<br>Pass<br>Pass<br>All Pass | East<br>Wang<br>I♣<br>2NT<br>3♡<br>4♣<br>5♡ | South<br>Nakani<br>Pass<br>Pass<br>Pass<br>Pass<br>Pass | ishi |

For Nakanishi, Sachiko Ueno opened INT and Yoko Miyanouchi used Stayman then raised the 2♥ response to game. It would not have hurt for West to splinter with 3♠ over 2♥, always assuming that this would have been the meaning of the bid in the Japanese methods. That would certainly have got east excited, looking at a maximum and ideal spade holding. There was nothing to the play; 12 tricks for +480.

For Vincent Li, Wenfei Wang opened with a strong club and rebid 2NT over the natural positive to show her balanced handtype. Qi Shen transferred to show her second suit and when Wenfei agreed hearts made a spade cuebid. Shen signed off over Wenfei's return cuebid but was delighted to accept the invitation when her partner found one more bid. Wenfei won the trump lead with dummy's ace to play a diamond to the queen and ace. She won the heart return, drew the missing trump and played on diamonds to establish her twelfth trick; +980 and 11 IMPs to Vincent Li.