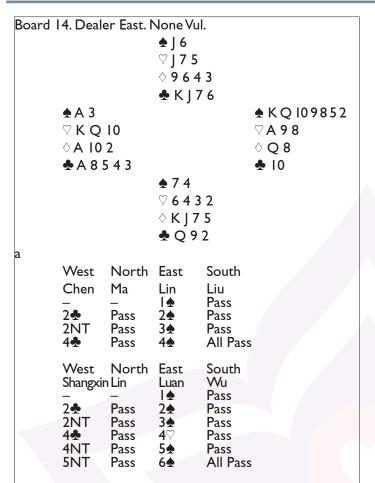

```
Board 29. Dealer North. All Vul.
                       ♡AKJ3
                       ♦ A Q 8
                       ♣ A K J 9 7
       ♠ 7
                                       ★ 6 3
       ♥ Q 8 5 2
                                       ♥ 9 6 4
       ♦ K J 9 7 3
                                       \Diamond 10 6 5 4 2
       ♣ Q 8 4
                                       1065
                       ♠ A K | 10 9 8 5 4 2
                       ♡ 107
                       ♣ 3 2
       West
               North East
                               South
               Jinzhou Cheung Kwon
               2🚓
                       Pass
       Pass
               2NT
                       Pass
                               3♠
               4NT
                       Pass
       Pass
       Pass
               5NT
                       Pass
                               7♠
       All Pass
       West
               North
                       East
                               South
                               Cheung
       Poon
               Lo
                       Yang
               2♣
                       Pass
       Pass
               2NT
                       Pass
                               7♠
                       All Pass
```

When Kwon first gave a spade positive then repeated his suit, Jinzhou had heard enough and took control. Finding partner with both the missing key cards, he bid 5Nt to look for a possible grand slam, and Kwon duly bid it.

After the same auction as far as the mildly off-centre 2NT rebid, Cheung just blasted 74, I can see his point, in that it might be difficult to explore as carefully as one would like, but there were plenty of missing high cards such that there could have been a missing ace, and there was no rush. Lo could not imagine that 74 could be better than 7NT so converted and, of course, there was nothing to the play in either contract. That was +2210 to Jinzhou/Kwon and +2220 to Lo/Cheung; no swing.

The match ended in a 36-26 IMP, 12.80-7.20 VP win for Kosing.

Did you think that the big hand was one of the easiest grand slams to get to that you have seen, given the way both our featured pairs sailed into it? Well, in the Open series, nine out of 40 pairs played in a small slam, and one played in game! Maybe not so easy after all if South is worried about the possibility of a missing ace.