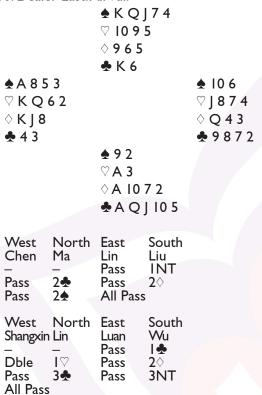

```
Board 13. Dealer North. All Vul.
                        ♠ | 10 8 5 2
                        ♡ A Q 10 4
                        ♦ Q J 6 5

♠ 9 7 6 3

        ♠ A Κ
                                        ♡ 7 3
        ♡ 2
        ♦ A K 8 7 4 3
                                        ♦ 10 2
        ♣ Q 9 6 4
                                        ♣ A K 1083
                        ♠ Q 4

∇ K J 9 8 6 5

                        ♦ 9
                        ♣ | 752
        West
                North
                        East
                                South
        Chen
                Ma
                        Lin
                                Liu
                Pass
                        Pass
                                20
                47
                        Dble
                                Pass
        4NT
                Pass
                        5
                                All Pass
        West
                North
                        East
                                South
        Shangxin Lin
                        Luan
                                Wu
                                INT
                        Pass
        20
                Pass
                        Pass
                                2€
                                40
        Pass
                37
                        Pass
        All Pass
```

Is the North hand an opening bid when vulnerable? Yes, said Lin. He passed when Shangxin bid over the INT response but, when Wu now introduced his long heart suit, Lin was happy to invite game and Wu to accept the invitation. Shangxin kicked off with the ace of diamonds, switching to his trump. Wu won that cheaply in hand and led his low spade. There was nothing the defence could do from here and Wu simply conceded two spade tricks and claimed his game for +620.

No, was Ma's answer to the opening bid question, leading to a quite different auction. Liu opened with a weak two bid in third seat and Lijen Chen overcalled 30. When Ma raised the weak two opening to game, Lin doubled to show values and Chen responded 4NT, showing long diamonds with secondary clubs. Lin chose to play in clubs, of course, ending the auction.

Deep Finesse assures us that 5♣ can be made against any defence, but the 4-0 trump split makes it very difficult and in practice it usually went down. In our match, Liu led a low heart to his partner's ace and Ma continued hearts to force dummy. Lin led a club to the ace and continued with a second club to the nine. Next he tried to cash the top diamonds and Liu ruffed the second round and returned a heart. Lin ruffed in hand and led the ten of clubs to the jack and queen. He had nowehere to park his spade losers, however, so lost two fo those and was down two for −200 but 9 IMPs to Haoran.