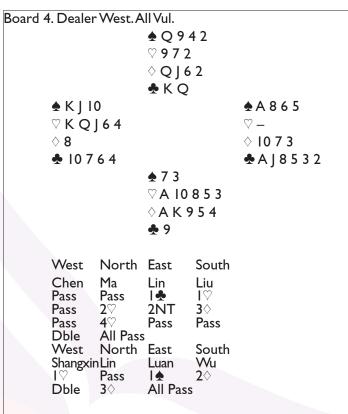

```
Board 13. Dealer North. All Vul.
                        ♠ | 10 8 5 2
                        ♡ A Q 10 4
                        ♦ Q J 6 5

♠ 9 7 6 3

        ♠ A Κ
                                        ♡ 7 3
        ♡ 2
        ♦ A K 8 7 4 3
                                        ♦ 10 2
        ♣ Q 9 6 4
                                        ♣ A K 1083
                        ♠ Q 4

∇ K J 9 8 6 5

                        ♦ 9
                        ♣ | 752
        West
                North
                        East
                                South
        Chen
                Ma
                        Lin
                                Liu
                Pass
                        Pass
                                20
                47
                        Dble
                                Pass
        4NT
                Pass
                        5
                                All Pass
        West
                North
                        East
                                South
        Shangxin Lin
                        Luan
                                Wu
                                INT
                        Pass
        20
                Pass
                        Pass
                                2€
                                40
        Pass
                37
                        Pass
        All Pass
```

Is the North hand an opening bid when vulnerable? Yes, said Lin. He passed when Shangxin bid over the INT response but, when Wu now introduced his long heart suit, Lin was happy to invite game and Wu to accept the invitation. Shangxin kicked off with the ace of diamonds, switching to his trump. Wu won that cheaply in hand and led his low spade. There was nothing the defence could do from here and Wu simply conceded two spade tricks and claimed his game for +620.

No, was Ma's answer to the opening bid question, leading to a quite different auction. Liu opened with a weak two bid in third seat and Lijen Chen overcalled 30. When Ma raised the weak two opening to game, Lin doubled to show values and Chen responded 4NT, showing long diamonds with secondary clubs. Lin chose to play in clubs, of course, ending the auction.

Deep Finesse assures us that 5♣ can be made against any defence, but the 4-0 trump split makes it very difficult and in practice it usually went down. In our match, Liu led a low heart to his partner's ace and Ma continued hearts to force dummy. Lin led a club to the ace and continued with a second club to the nine. Next he tried to cash the top diamonds and Liu ruffed the second round and returned a heart. Lin ruffed in hand and led the ten of clubs to the jack and queen. He had nowehere to park his spade losers, however, so lost two fo those and was down two for −200 but 9 IMPs to Haoran.