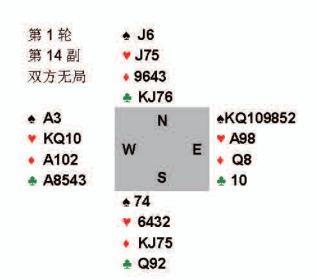

Shenha Qiaoyou vs Haoran(Open Round One)

Our coverage of the 2018 HK Inter-City Championships starts with an Open Group B match between Shenha Qiaoyou of China and Chinese Taipei's Haoran. Due to the vagaries of BBO, which had some problems early on, we start with Board 10 and an early pick-up for Haoran.

Board 10. Dealer East. All Vul.

For Shenha, Yue Liu opened INT, which I'm guessing was 13-15, and Lei Ma followed a weak Stayman sequence, no doubt planning to do more if he hit a major in partner's hand. After a non-threatening club lead, Ma came to 10 tricks for +170.

Tzu Lin Wu, for Haoran, opened the South hand with I♣ and followed through with a 2♦ reverse. Ying Yi Lin's 3♣ preference was forcing so Wu completed the auction with 3NT. Guo Shangxin led a passive club lead so Wu won in hand to lead a spade up and could establish two of the those to go with five clubs and two red aces; +600 and 10 IMPs to Haoran.