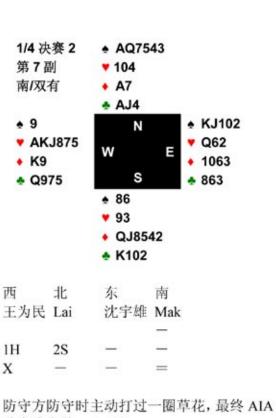

Final score of 2nd stanza, AIA won 60 – 18 imp. Current score after 2 stanza AIA – Shenzhen 91 – 75 imp, still one stanza of 16 boards to play.

- 8 -

西 北 东 南 王为民 Lai 沈宇雄 Mak 2H4H=

南家首攻 SK。庄家沈宇雄 SA 吃住后将吃 小黑心回手,再 DJ 飞牌成功 (好的开端, 先尽量避免南家上手攻击草花,即可以保留 飞 CK 的机会, 也保留 D3-3 的机会垫草 花),再将吃黑桃到手上后出了将牌H8,由 于大牌都在北家,所以防守方还是没有机会 攻击草花,北家只好再 HK 调将, 庄家 HA 大,发现将牌1-3分布。

打方块到 DA,只要再将吃一个黑心,做大 第5张黑心垫草花(甚至直接调将北家吃投 入), 定约已经回家了。也许是计算错误, 沈宇雄从明手打了第3轮方块,南家这回不 会再错过打草花的机会,定约一下子变成无 法挽救了。最终一下。

#### 闭室:

| 西   | 北   | 东   | 南   |
|-----|-----|-----|-----|
| Wan | 李建华 | Zen | 胡家平 |
|     |     | -   | —   |
| 1NT | —   | 2D  | _   |
| 2H  | —   | 3H  | _   |
| 4H  | —   | —   | =   |

由于东家没做阻击叫, 定约的庄位到了西 家,使得这个定约任何首攻都可以完成。(最 严厉的首攻应该是 HK) 北家李建华首攻了 SJ。庄家的打法前面都一样,不同的是 DA 上手后再吃了一次黑心,然后HA 掉一圈将, 再 CA 到明手, S9 强行进行草花垫牌, 10 墩牌已经稳操胜券了。这副牌 AIA 队赢 12IMP。

队完成定约, +670。

| 闭室:<br>西<br>Wan | 北<br>李建华 | 东<br>Zen   | 南<br>胡家平 |
|-----------------|----------|------------|----------|
|                 |          |            | -        |
| 1H              | 1S       | 2H         | —        |
| 4H              | -        | $\sim - 1$ | =        |

4H 没有任何机会,结果宕二。AIA 队这副 牌赢 10IMP。

这场 1/4 淘汰赛, 上海益通队两节分别以 11:29 和 18:49 不敌 AIA 队,失去了进入半 决赛的机会。

9月29日-10月13日 上海

- 累桥牌联合会 中国桥牌协会 上海体育总会 上海文广集团

Equipment for sale (all slightly used)

| Bidding boxes (set of 4)                                   | HK\$120 |
|------------------------------------------------------------|---------|
| Boards without cards (set of 32)                           | HK\$180 |
| Boards with bar-coded cards (set of 32)                    | HK\$420 |
| Bar-coded cards per deck (new)                             | HK\$8   |
| Old boards with cards (set of 16)                          | HK\$120 |
| Used bidding trays, limited quantity (for use with screen) | HK\$30  |
| Used screens, limited quantity                             | HK\$50  |