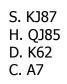

### **SANTA ACE** By Munawar S.

Holly peoples are always sacrifice their lifes other people, we call them SANTA.

If you sacrifice your Ace to defeat the contract, can we call it SANTA ACE?

This hand was reported from Roger Lee one of my best Hongkong bridge friends. Open Team Plate session 5, Naito vs Tin Fok; Board 8, love all West deals.

| S. AQ<br>H. K6<br>D. KJ105<br>C. K10982 | N<br>W E<br>S                            | S. 96543<br>H. A432<br>D. 93<br>C. 42 |
|-----------------------------------------|------------------------------------------|---------------------------------------|
|                                         | S. 102<br>H. 1097<br>D. AQ4<br>C. QJ1093 |                                       |

#### BIDDING:

| NORTH    | EAST | SOUTH | WEST |
|----------|------|-------|------|
| 1D       | DBL  | Р     | 3NT  |
| All pass |      |       |      |

THE PLAY;

West leads DJ, 2,9,Q, declarer play CQ,6,7,4, next S10,A,7,3. West play back D10,K,3,4, from dummy play H5,3,10,K, West clear his D and East discards S4. Now declarer his S2,Q,K,5 and cash CA,2,3,5 than play HQ,2 7,6. Play H8,4,9 C8, now declarer get end to give entry for West to cash

his 2 Tricks in Diamond.

Can you see , East sacrifice his  ${\sf H}$  Ace to defeat this 3NT.

No wonder East is one of our Far East bridge star, .....C.H. KUO