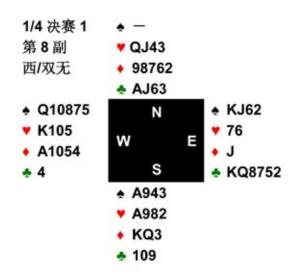

### **SANTA ACE** By Munawar S.

Holly peoples are always sacrifice their lifes other people, we call them SANTA.

If you sacrifice your Ace to defeat the contract, can we call it SANTA ACE?

This hand was reported from Roger Lee one of my best Hongkong bridge friends. Open Team Plate session 5, Naito vs Tin Fok; Board 8, love all West deals.

| S. AQ<br>H. K6<br>D. KJ105<br>C. K10982 | N<br>W E<br>S                            | S. 96543<br>H. A432<br>D. 93<br>C. 42 |
|-----------------------------------------|------------------------------------------|---------------------------------------|
|                                         | S. 102<br>H. 1097<br>D. AQ4<br>C. QJ1093 |                                       |

#### BIDDING:

| NORTH    | EAST | SOUTH | WEST |
|----------|------|-------|------|
| 1D       | DBL  | Р     | 3NT  |
| All pass |      |       |      |

THE PLAY;

West leads DJ, 2,9,Q, declarer play CQ,6,7,4, next S10,A,7,3. West play back D10,K,3,4, from dummy play H5,3,10,K, West clear his D and East discards S4. Now declarer his S2,Q,K,5 and cash CA,2,3,5 than play HQ,2 7,6. Play H8,4,9 C8, now declarer get end to give entry for West to cash

his 2 Tricks in Diamond.

Can you see , East sacrifice his  ${\sf H}$  Ace to defeat this 3NT.

No wonder East is one of our Far East bridge star, .....C.H. KUO