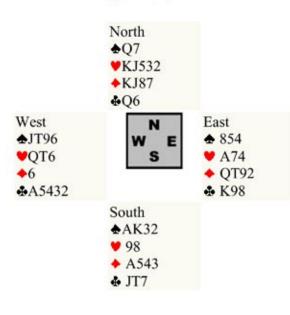

ClosedRoom West made a good lead of S3, no more overtricks, Open Room the lead was D10 from East, Declarer easy draw trump dan played C for 11 tricks, 1 imp to ShenZen Ke Duo Man.

Board 18;

| ,                                       | S.<br>H.<br>D.    | Q7<br>KJ532<br>KJ87<br>Q6  |                                        |
|-----------------------------------------|-------------------|----------------------------|----------------------------------------|
| S. J1096<br>H. Q106<br>D. 6<br>C. A5432 | w                 | N<br>E<br>S                | S. 854<br>H. A74<br>D. Q1092<br>C. K98 |
|                                         | H.<br>D.          | AK32<br>98<br>A543<br>J107 |                                        |
| open ro<br>West<br>P                    | OM<br>NORTH<br>1H | EAST<br>P<br>P             | SOUTH<br>1D<br>1S                      |
| p<br>Closed f                           |                   | All Pass                   |                                        |
| WEST                                    | NORTH             | EAST<br>P                  | SOUTH<br>1D                            |
| P<br>P<br>P                             | 1H<br>2C<br>3NT   | P<br>P<br>All Pass         | 1S<br>2NT                              |

Closed R oom 3NT by South, lead SJ, 7,4, K now played H8,6,J,4, now declarer played CQ,K,75 and East play back S5,2,6,Q, still can't make 9 tricks, down 1, supposed at 2nd trick when East failed not to cover H8 and declarer played small H from dummy, he can make this 3NT, there will be Dhampur Sugar will join the SEMIS, because Shenzhen team in the Open Room only stopped in 2NT and made 9 tricks.